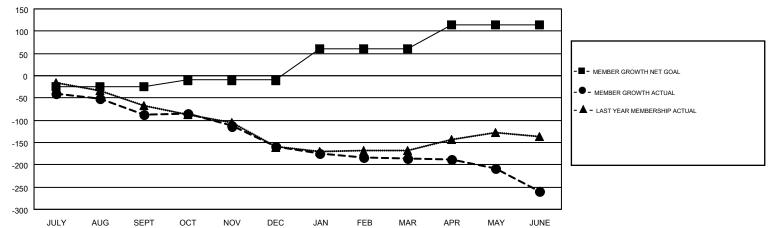

## Multiple District C

GMT: GORDON ZIEGLER

LOCATION: ALBERTA

GMT CA 2

| Clubs         |               |           |               | Members               |                           |                         |                                                    |  |
|---------------|---------------|-----------|---------------|-----------------------|---------------------------|-------------------------|----------------------------------------------------|--|
|               | RESULTS FOR   | 2017-2018 |               | RESULTS FOR 2017-2018 |                           |                         |                                                    |  |
| QUARTER       | NEW CLUB GOAL | NEW CLUBS | DROPPED CLUBS | QUARTER               | MEMBER GROWTH NET<br>GOAL | MEMBER GROWTH<br>ACTUAL | DROPPED<br>MEMBERS ACTUAL<br>(including transfers) |  |
| JULY/AUG/SEPT | 0             | 0         | 1             | JULY/AUG/SEPT         | -25                       | 58                      | 136                                                |  |
| OCT/NOV/DEC   | 0             | 0         | 0             | OCT/NOV/DEC           | 15                        | 97                      | 155                                                |  |
| JAN/FEB/MAR   | 1             | 1         | 0             | JAN/FEB/MAR           | 70                        | 147                     | 157                                                |  |
| APR/MAY/JUNE  | 1             | 0         | 2             | APR/MAY/JUNE          | 55                        | 148                     | 210                                                |  |

## GOALS AND ACTUAL MEMBERS CUMULATIVE

| DROPPED CLUBS: 3  DROPPED MEMBERS |     | 122 CLUBS OF 192 ADDED 1 OR MORE<br>NEW MEMBERS | GENDER DISTR<br>MALE<br>FEMALE | 2,848 (69.67%)<br>1,240 (30.33%) |   |  |
|-----------------------------------|-----|-------------------------------------------------|--------------------------------|----------------------------------|---|--|
| DECEASED                          | 59  | CLICK HERE FOR CUMULATIVE                       | TOTAL FAMILY UNIT MEMBERS      |                                  | 0 |  |
| l 20                              |     | MEMBERSHIP DATA                                 | FAMILY MEMBERS PAYING HALF     |                                  | 0 |  |
| TOTAL                             | 658 |                                                 | DUES                           |                                  |   |  |