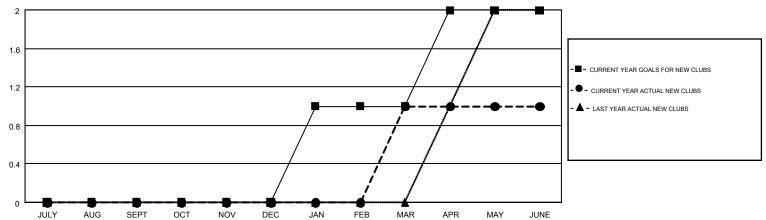

## Multiple District C

GMT: GORDON ZIEGLER

LOCATION: ALBERTA

GMT CA 2

| Clubs         |               |           |               | Members               |                           |                         |                                                    |  |
|---------------|---------------|-----------|---------------|-----------------------|---------------------------|-------------------------|----------------------------------------------------|--|
|               | RESULTS FOR   | 2017-2018 |               | RESULTS FOR 2017-2018 |                           |                         |                                                    |  |
| QUARTER       | NEW CLUB GOAL | NEW CLUBS | DROPPED CLUBS | QUARTER               | MEMBER GROWTH NET<br>GOAL | MEMBER GROWTH<br>ACTUAL | DROPPED<br>MEMBERS ACTUAL<br>(including transfers) |  |
| JULY/AUG/SEPT | 0             | 0         | 1             | JULY/AUG/SEPT         | -25                       | 58                      | 136                                                |  |
| OCT/NOV/DEC   | 0             | 0         | 0             | OCT/NOV/DEC           | 15                        | 97                      | 155                                                |  |
| JAN/FEB/MAR   | 1             | 1         | 0             | JAN/FEB/MAR           | 70                        | 147                     | 157                                                |  |
| APR/MAY/JUNE  | 1             | 0         | 2             | APR/MAY/JUNE          | 55                        | 148                     | 210                                                |  |

## GOALS AND ACTUAL NEW CLUBS CUMULATIVE